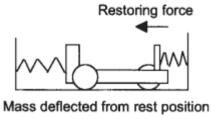

# **QUESTION 2**

The simplest form of periodic motion is simple harmonic motion. Describe the the characteristics of such motion using a basic mechanical system of as shown in Figure C2.

Figure C2. A basic mechanical system