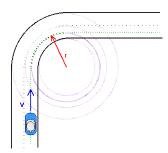

# **QUESTION 1**

Describe the motion of vehicle around a curved track. Explain the reason(s) for vehicles overturning and skidding, on level track, as shown in Figure C1.

Figure C1: car moving around a flat, curved track