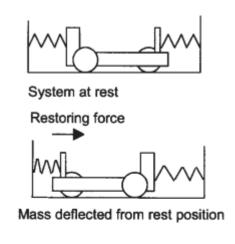

# **QUESTION 2**

The simplest form of periodic motion is simple harmonic motion. Describe the the characteristics of such motion using a basic mechanical system of as shown in Figure C2.

Figure C2. A basic mechanical system